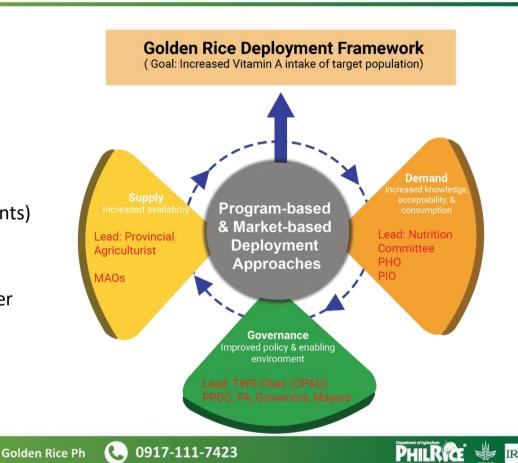

### To catalyze a delivery system to:

www.philrice.gov.ph

www.irri.org

- 1. Ensure availability and accessibility of GR (both as seeds and milled rice)
- 2. Raise product awareness, promote public acceptance, and induce desirable behaviors for uptake; and
- 3. Create a science-based supportive policy and enabling environment, and governing structures to ensure successful deployment of GR, especially at the local government unit (LGU) level

### **Program-based Deployment Approach**

Golden Rice is being integrated in existing agri-nutrition programs.

OLD LEVEL SPIELS

Golden Rice complements existing nutrition programs to address vitamin A deficiency.

### Market-based Deployment Approach

Golden Rice is being made available through existing market channels.

| Yield                                | 4,000 kg/ha |
|--------------------------------------|-------------|
| Production cost                      | PhP 14.34   |
| Marketing Cost & Profit Margin       | PhP 9.50    |
| Cost of producing 1kg of milled rice | PhP 23.82   |

# **Creating an enabling environment**

GoldenRicePh

- A. Establish structure and multi-level processes
  - TWGs (national, local, counterpart committees)
  - Policy support (local resolutions, institutional policies, public statements)
  - Policy support in the form of local resolutions and public statements
- A. Integration into agri-nutrition and other programs
  - PPAN, DSWD, NFA (ongoing)