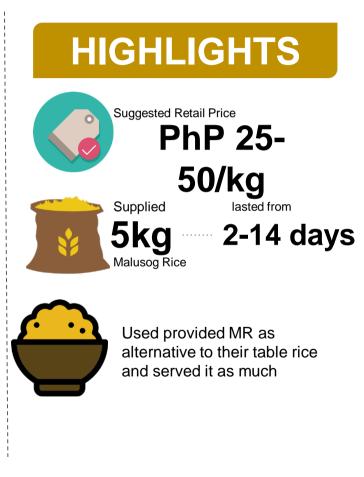

### Market-based Deployment Approach

Golden Rice is being made available through existing market channels.

| Yield                                | 4,000 kg/ha |
|--------------------------------------|-------------|
| Production cost                      | PhP 14.34   |
| Marketing Cost & Profit Margin       | PhP 9.50    |
| Cost of producing 1kg of milled rice | PhP 23.82   |

Malusog Rice Cost Estimate and Wholesale Price (based on the 2022 WS production data) Picture taken during the Market test on February 23, 2023 in Concepcion, Tarlac Public Market