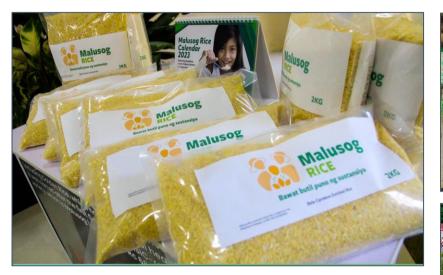

### **Promotional Materials and Collaterals**

Rice Research Instill, manne mer

Ang Malusog (Golden) Rice ay isang barayti ng bigas na nagtataglay ng beta carotene na nagiging vitamin A ayon sa pangangailangan ng katawan. Ang Malusog Rice ay hango sa unang barayti na narehistro ng National Seed Industry Council (NSIC)-Malusog 1 o NSIC 2022 Rc 682GR2E

# Distribution of promo packs to stakeholders

£

**Proposed Packaging Design** 

**Golden Rice Ph** 

L

0917-111-7423

£

GoldenRicePh