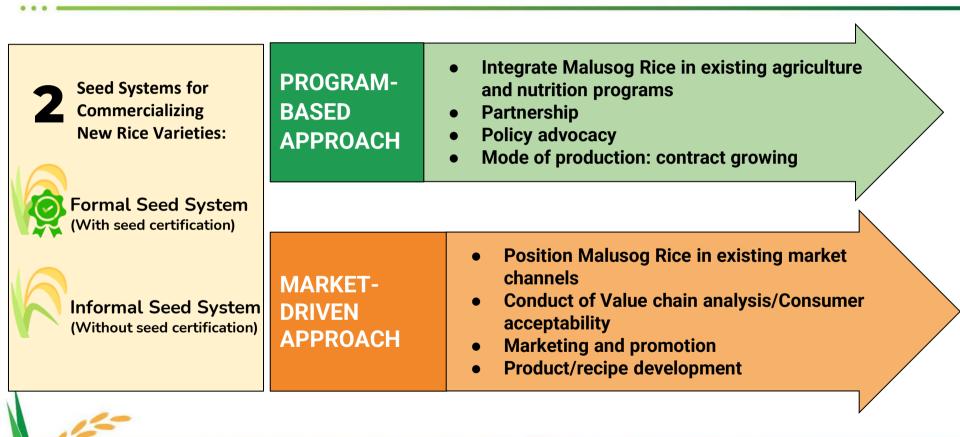

### **Program-based Deployment Approach**

Golden Rice is being integrated in existing agri-nutrition programs.

OLD LEVEL SPIELS

Golden Rice complements existing nutrition programs to address vitamin A deficiency.

### Market-based Deployment Approach

Golden Rice is being made available through existing market channels.

| Yield                                | 4,000 kg/ha |
|--------------------------------------|-------------|
| Production cost                      | PhP 14.34   |
| Marketing Cost & Profit Margin       | PhP 9.50    |
| Cost of producing 1kg of milled rice | PhP 23.82   |