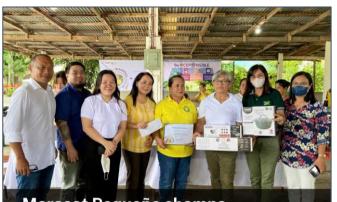

### Marasat Pequeño champs Golden Breakfast Cookfest

Marasat Pequeño shined in the final judging of Golden Breakfast Cookfest this November 23, 2022 at the Banchetto di Riso, DA-PhilRice, Isabela.

**Golden Rice Ph** 