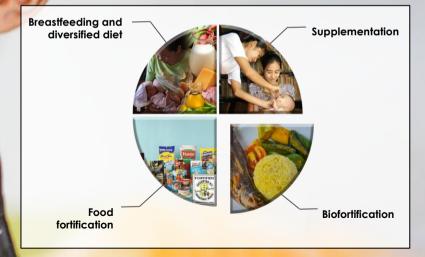

### **Program-based Deployment Approach**

Golden Rice is being integrated in existing agri-nutrition programs.

OLD LEVEL SPIELS

Golden Rice complements existing nutrition programs to address vitamin A deficiency.