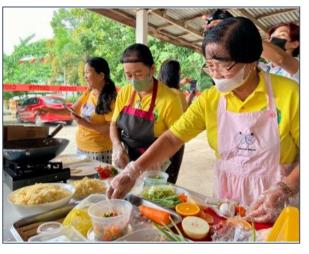

### **Program-based Deployment Approach**

Golden Rice is being integrated in existing agri-nutrition programs.

OLD LEVEL SPIELS

Golden Rice complements existing nutrition programs to address vitamin A deficiency.

### Market-based Deployment Approach

Golden Rice is being made available through existing market channels.

| Yield                                | 4,000 kg/ha |
|--------------------------------------|-------------|
| Production cost                      | PhP 14.34   |
| Marketing Cost & Profit Margin       | PhP 9.50    |
| Cost of producing 1kg of milled rice | PhP 23.82   |