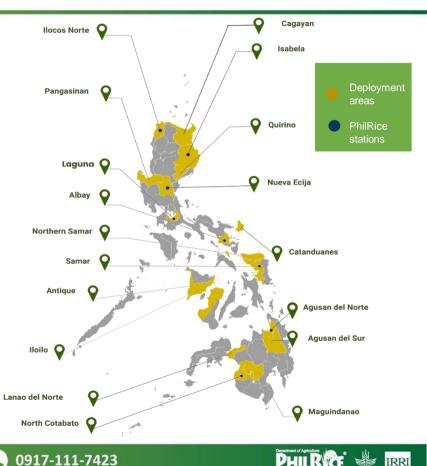

# **Malusog Rice Production Status**

- Currently, Golden Rice is being cultivated on approximately 152 hectares in 18 provinces with produce for use primarily in market testing and promotion particularly especially to support existing programs aimed at promoting food and nutrition security.
- Implemented through the PhilRice branch stations in close collaboration with partners, local government units, and other agencies/organizations.