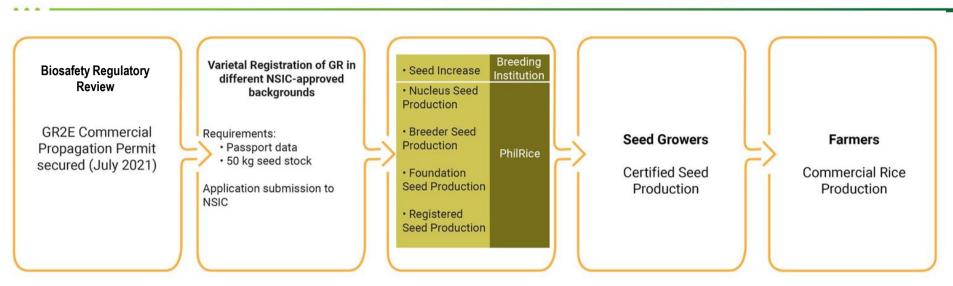

# **Deployment/delivery Pathways**

www.philrice.gov.ph www.irri.org

GoldenRicePh 🕒 Golden Rice Ph

h 📞 0917-111-7423

### **Biosafety and Varietal Registration Process**

www.philrice.gov.ph

www.irri.org

GoldenRicePh

- 1 variety of Malusog Rice already registered; 5 Golden Rice lines in the background of popular, high-yielding varieties in the pipeline
- Seed certifications guidelines for Golden Rice are currently being finalized.
- Deployment stage: "Seed Testing" using high-quality seeds from PhilRice

www.philrice.gov.ph

www.irri.org

- SOPs anchored on existing quality standards re: seed increase at PhilRice is in place
- Seed certification guidelines for Golden Rice is being developed by NSIC
- A seed-to-seed information system is in place to ensure traceability
- Briefing/training conducted prior to seed transfer and utilization