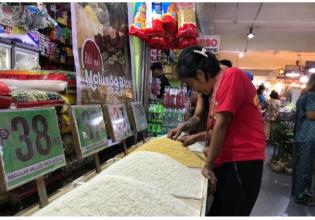

### Market-based Deployment Approach

Golden Rice is being made available through existing market channels.

| Yield                                | 4,000 kg/ha |
|--------------------------------------|-------------|
| Production cost                      | PhP 14.34   |
| Marketing Cost & Profit Margin       | PhP 9.50    |
| Cost of producing 1kg of milled rice | PhP 23.82   |

Malusog Rice Cost Estimate and Wholesale Price (based on the 2022 WS production data) Picture taken during the Market test on February 23, 2023 in Concepcion, Tarlac Public Market